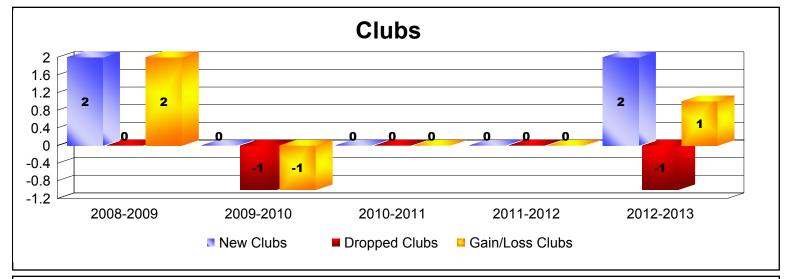

District 300B2 As of June 2013 Cumulative

| Year      | New<br>Clubs | Dropped<br>Clubs | Gain/<br>Loss<br>Clubs | New<br>Members | Charter<br>Members | Reinstate<br>Members | Transfer<br>Members | Total<br>Member<br>Added | Total<br>Members<br>Dropped | Gain/<br>Loss<br>Members |
|-----------|--------------|------------------|------------------------|----------------|--------------------|----------------------|---------------------|--------------------------|-----------------------------|--------------------------|
| 2008-2009 | 2            | 0                | 2                      | 253            | 70                 | 16                   | 5                   | 344                      | -316                        | 28                       |
| 2009-2010 | 0            | -1               | -1                     | 238            | 0                  | 9                    | 8                   | 255                      | -431                        | -176                     |
| 2010-2011 | 0            | 0                | 0                      | 248            | 0                  | 27                   | 5                   | 280                      | -254                        | 26                       |
| 2011-2012 | 0            | 0                | 0                      | 260            | 0                  | 14                   | 6                   | 280                      | -255                        | 25                       |
| 2012-2013 | 2            | -1               | 1                      | 356            | 84                 | 29                   | 2                   | 471                      | -358                        | 113                      |
| Average   | 1            | 0                | 0                      | 271            | 31                 | 19                   | 5                   | 326                      | -323                        | 3                        |