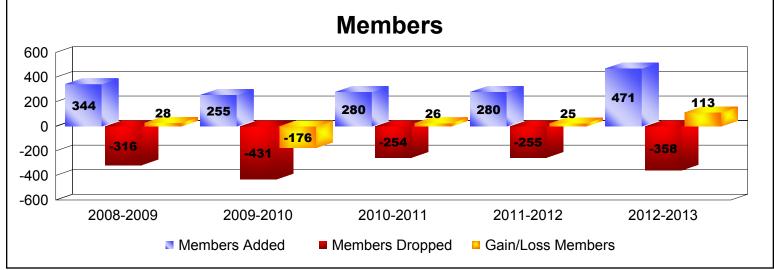

District 300B2 As of June 2013 Cumulative

| Year      | New<br>Clubs | Dropped<br>Clubs | Gain/<br>Loss<br>Clubs | New<br>Members | Charter<br>Members | Reinstate<br>Members | Transfer<br>Members | Total<br>Member<br>Added | Total<br>Members<br>Dropped | Gain/<br>Loss<br>Members |
|-----------|--------------|------------------|------------------------|----------------|--------------------|----------------------|---------------------|--------------------------|-----------------------------|--------------------------|
| 2008-2009 | 2            | 0                | 2                      | 253            | 70                 | 16                   | 5                   | 344                      | -316                        | 28                       |
| 2009-2010 | 0            | -1               | -1                     | 238            | 0                  | 9                    | 8                   | 255                      | -431                        | -176                     |
| 2010-2011 | 0            | 0                | 0                      | 248            | 0                  | 27                   | 5                   | 280                      | -254                        | 26                       |
| 2011-2012 | 0            | 0                | 0                      | 260            | 0                  | 14                   | 6                   | 280                      | -255                        | 25                       |
| 2012-2013 | 2            | -1               | 1                      | 356            | 84                 | 29                   | 2                   | 471                      | -358                        | 113                      |
| Average   | 1            | 0                | 0                      | 271            | 31                 | 19                   | 5                   | 326                      | -323                        | 3                        |